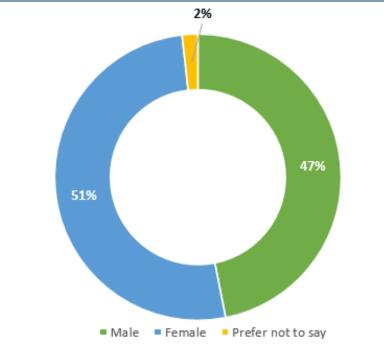

## What is your gender?

is the gender you identify with the same as your sex registered at birth?