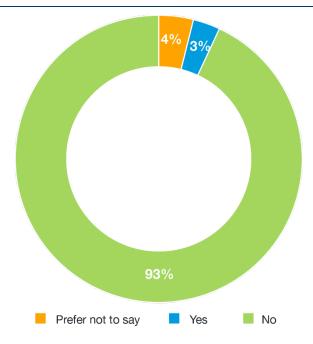

## Do you consider yourself to have a disability according to the definition in the Equality Act 2010?