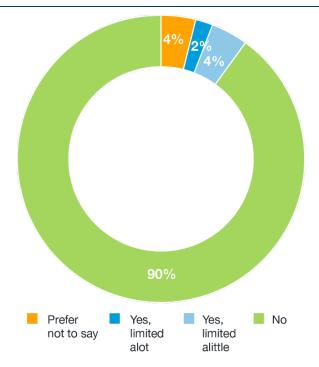

## Are your day-to-day activities limited because of a health problem/disability which has lasted, or is expected to last, at least 12 months?

| Ethnic Group                  | Fee Earner | Business Services |
|-------------------------------|------------|-------------------|
| Asian / Asian British         | 19%        | 3%                |
| Black / Black British         | 3%         | 10%               |
| Mixed / Multiple ethnic group | 4%         | 3%                |
| White                         | 69%        | 77%               |
| Other ethnic group            | 3%         | 0%                |
| Prefer not to say             | 3%         | 8%                |
| Total                         | 100%       | 100%              |