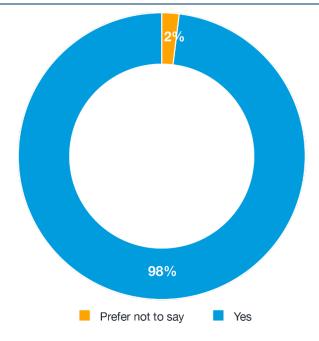

## What is your gender?

is the gender you identify with the same as your sex registered at birth?